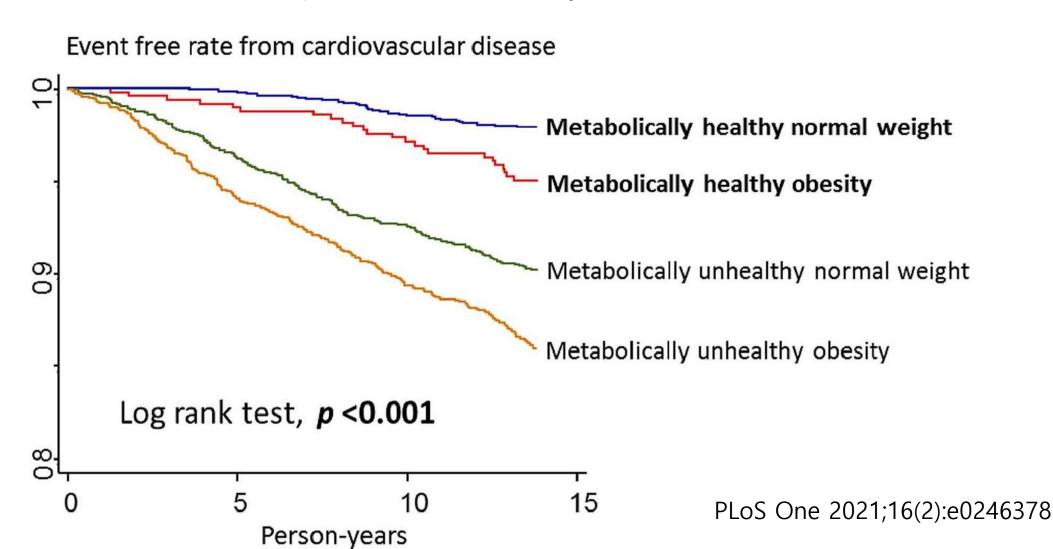

t & Exercise

Behavioral Interventions : ~5% weight loss



Pharmacotherapy : ~5–15% weight loss

Surgical Interventions : ~12–30% weight loss

## Variety in phenotypes of Weight Gain



## 4 pillars of Obesity Management

Lifestyle change Diet & Exercise

Behavioral Interventions : ~5% weight loss



Pharmacotherapy : ~5–15% weight loss

Surgical Interventions : ~12–30% weight loss

## Change in Absolute Body Weight From Baseline to Week 68 for Individual Participants: STEP 8 trial



## Metabolic phenotype of Obesity

Metabolism\*



## Metabolically Healthy Obese and Incident Cardiovascular Disease Events



J Am Coll Cardiol. 2017;70(12):1429-1437.

## Association between metabolically healthy obesity/overweight and cardiovascular disease risk

A representative cohort study in Taiwan



# Interaction of low grade inflammation and obesity in the development of type 2 DM



# Interaction of low grade inflammation and obesity in the development of type 2 DM





Korean J Intern Med. 2017;32(4):611-621

## Genetic phenotype of Obesity

Association of selected GLP-1R polymorphisms with response to liraglutide

| Polymorphism | Genotype | Poor responders N=37 N (%) | Strong responders N=20 N(%) | OR (95 % CI)     | P     |
|--------------|----------|----------------------------|-----------------------------|------------------|-------|
| rs 10305420  | CC       | 12 (48.0)                  | 13 (52.0)                   |                  |       |
|              | CT+TT    | 24 (77.4)                  | 7 (22.6)                    | 0.27 (0.09-0.85) | 0.025 |
| rs6923761    |