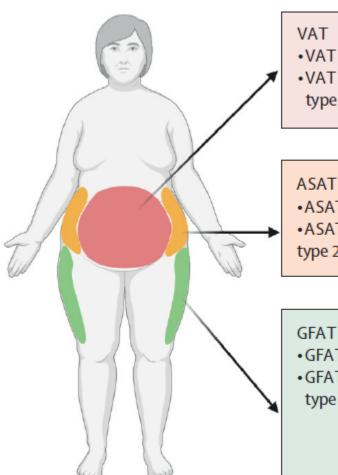

glutide

| Polymorphism | Genotype | Poor responders N=37 N (%) | Strong responders N=20 N(%) | OR (95 % CI)     | P     |
|--------------|----------|----------------------------|-----------------------------|------------------|-------|
| rs 10305420  | CC       | 12 (48.0)                  | 13 (52.0)                   |                  |       |
|              | CT+TT    | 24 (77.4)                  | 7 (22.6)                    | 0.27 (0.09-0.85) | 0.025 |
| rs6923761    | GG       | 21 (77.8)                  | 6 (22.2)                    |                  |       |
|              | GA+AA    | 16 (53.3)                  | 14 (46.7)                   | 3.06 (0.96–9.74) | 0.058 |

### Associations of specific adipose tissue depots with metabolic consequences and distinct genetic loci



#### VAT

- •VAT volume substantially higher in males
- VAT adj associated with increased risk of type 2 diabetes and coronary artery disease

- ASAT volume substantially higher in females
- ASAT adj associated with neutral risk of type 2 diabetes and coronary artery disease

#### **GFAT**

- GFAT volume substantially higher in females
- · GFAT adj associated with decreased risk of type 2 diabetes and coronary artery disease

#### VATadj loci

AMBRA1, CEBPA, CEBPA-DT\*, CPEB4, EBF2, GPR158, HLA-B, HLA-DQB1, HLA-DRB5, JAZF1, LINC00310, LINC01101, LINC01948, LINC02953, MTOR, PEPD, PIK3C2B, PNKD, WT1-AS

#### ASATadj loci

ADAMTSL3, ARL17A, ARL17B, CACNA1S, CENPW, DMRT2, FST, KLF14, LINC01230, MIR6085, OPTC, PDE4C, SOCS3, TBX15, UBE2Q2P1

#### GFATadj loci

ABCA1, CCDC92, COBLL1†, COLEC11,