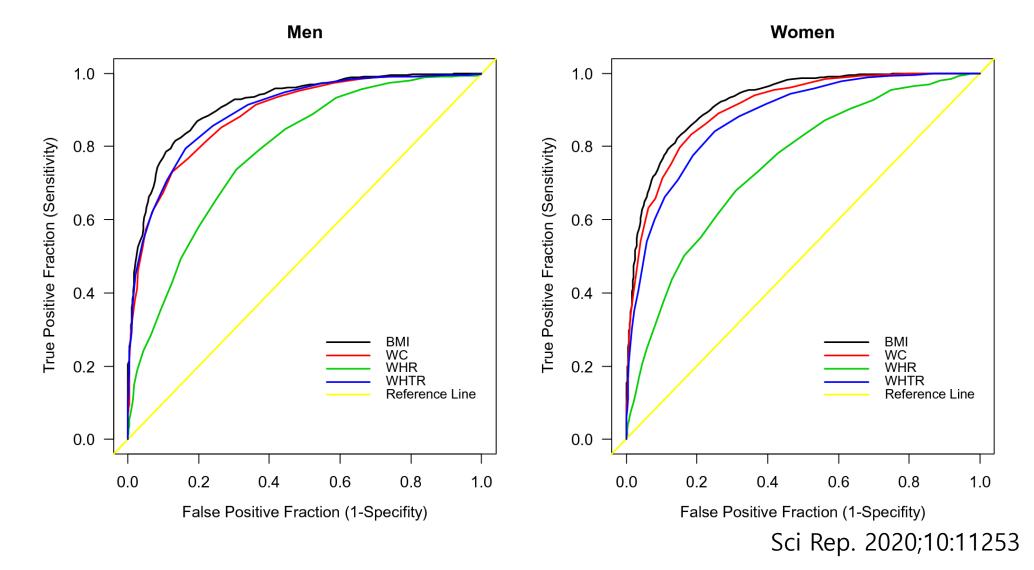

## ROC curves for BMI, WC, WHR, and WHTR in screening for cardiovascular risk factors