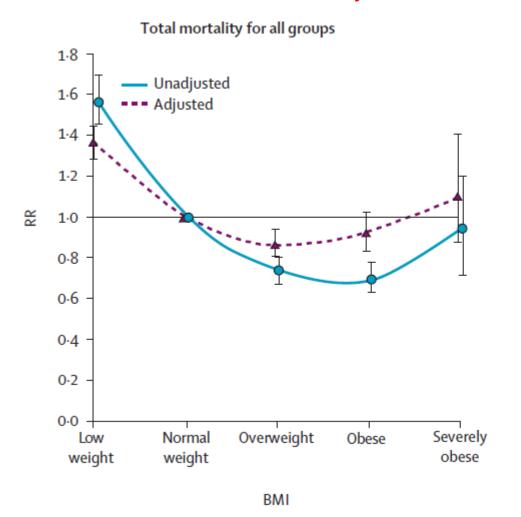

| 83.00          | 49.7          |         |       | CONTRACTOR OF THE PARTY OF THE  | 1000000            |       |             | 1      |               |

Social Sci History 2007; 31(2): 273-296

#### The rise of Body Mass Index



Ancel Keys (1904–2004).

an American physiologist

Adopted Quetelet index as a nutritional indicator

for investigating the relationship between diet and cardiovascular diseases in 1972



# Issues in Obesity, originated from BMI

# Obesity Severity based on BMI and Incident Cardiovascular Disease





## Outcomes comparing lower and higher BMI groups at three-year follow up of MI



## Relative Risk for Total mortality in patients with Coronary artery disease by BMI groups

Meta-analysis with 40 studies with 250,152 patients





Lancet 2006; 368: 666-78

## RR for Total mortality in patients with CAD after PCI or CABG by BMI groups

Meta-analysis with 40 studies with 250,152 patients





BMI Lancet 2006; 368: 666–78

### Adjusted Hazard Ratios for 10 year All-cause Death in Postmenopausal Korean Women

Korean National Health Insurance Service data



# Relative Risk of mortality after acute MI according to BMI category

a meta-analysis of prospective studies

obesity(exposure) vs healthy weight(control)

|                                   | expos     | иге      | contr         | ol    |        | Risk Ratio         |          |        | Ris     | k R  | atio   |        |          |
|-----------------------------------|-----------|----------|---------------|-------|--------|--------------------|----------|----