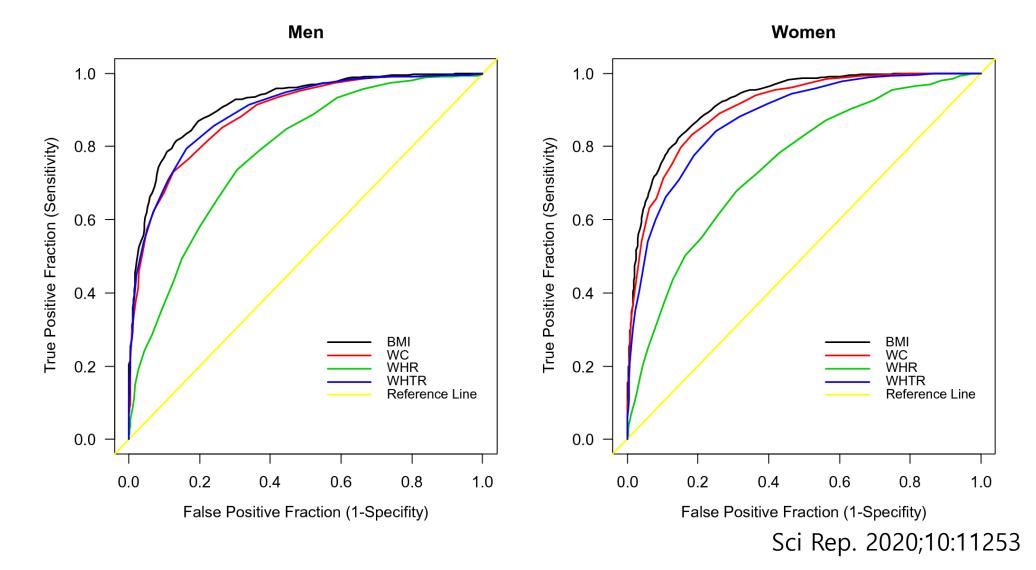

## ROC curves for BMI, WC, WHR, and WHTR in screening for cardiovascular risk factors