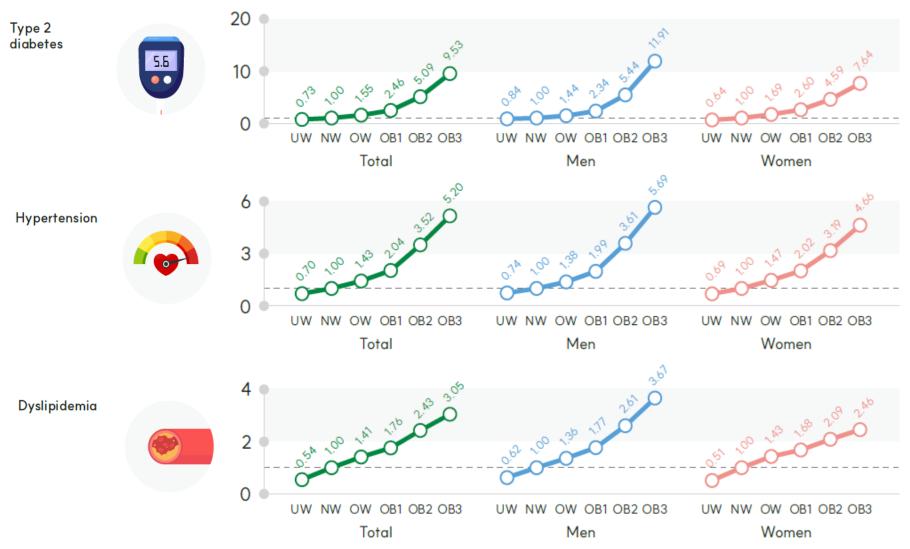

le 206/146/69/108 mg/dl
- Mild fatty liver on abdominal us
- Past History of
  - Hepatitits B
  - Pulmonary Tuberculosis
  - Herpes Zoster
  - Exercise induced Asthma
  - Atopic dermatitis
- 10 units of alcohol once a week

# Body Mass Index (BMI): a standard measure of Adiposity?



#### The definition of Obesity

 a "chronic, relapsing, multi-factorial, neurobehavioral disease, wherein an increase in body fat promotes adipose tissue dysfunction and abnormal fat mass physical forces, resulting in adverse metabolic, biomechanical, and psychosocial health consequences."

The Obesity Medicine Association,

#### The definition of Obesity

 $\frac{\text{Weight in Kilogram}}{\text{(Height in Meter)}^2} \ge 30 \text{ or } 25$ 

## Risk of chronic disease incidence by obesity class based on BMI



## ROC curves for BMI, WC, WHR, and WHTR in screening for cardiovascular risk factors



## Prevalence of obesity in Korea during last 10 years



#### The diagnosis and classification of Obesity

| 19 20<br>18 19<br>18 19<br>17 18<br>17 17<br>16 17<br>16 16<br>15 16 | 20<br>19<br>19<br>18<br>17<br>17<br>16 | 19<br>19<br>18<br>18<br>17       | 22<br>21<br>20<br>20<br>19<br>19<br>18 | 23<br>22<br>21<br>21<br>20<br>19<br>19 | 24<br>24<br>23<br>22<br>21<br>21<br>20<br>20 | 25<br>24<br>23<br>22<br>22<br>21<br>20 | 26<br>25<br>24<br>23<br>22<br>22 | 27<br>26<br>26<br>25<br>24<br>23<br>23<br>22     | 28<br>27<br>27<br>26<br>25<br>24<br>23                 | 29<br>28<br>27<br>27<br>26<br>25<br>24<br>23                                           | 30<br>29<br>28<br>27<br>27<br>26<br>25