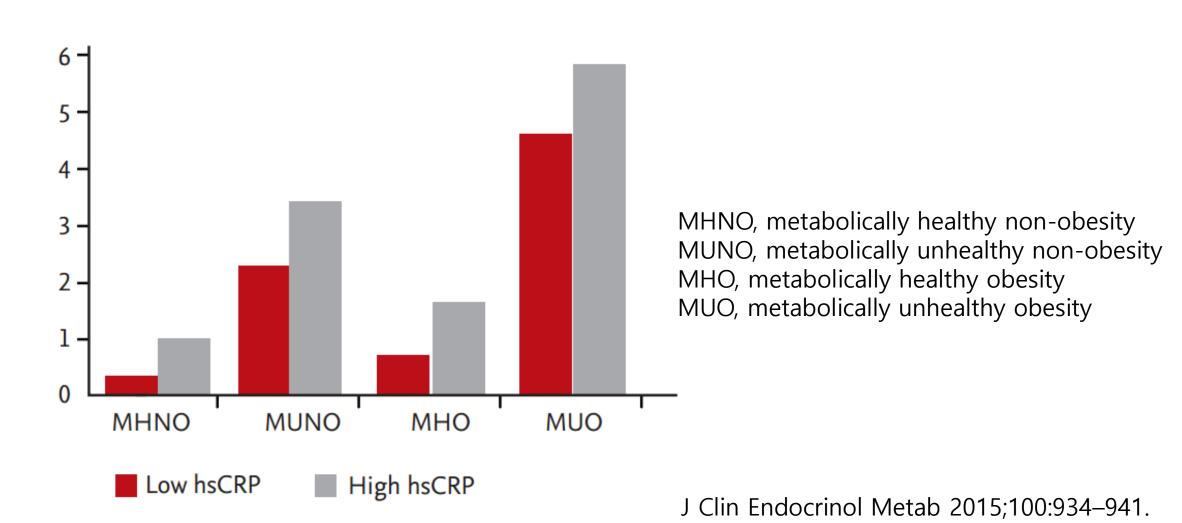

ight loss

Surgical Interventions : ~12–30% weight loss

## Variety in phenotypes of Weight Gain



## 4 pillars of Obesity Management

Lifestyle change Diet & Exercise

Behavioral Interventions : ~5% weight loss



Pharmacotherapy : ~5–15% weight loss

Surgical Interventions : ~12–30% weight loss

## Change in Absolute Body Weight From Baseline to Week 68 for Individual Participants: STEP 8 trial



## Metabolic phenotype of Obesity

Metabolism\*



## Metabolically Healthy Obese and Incident Cardiovascular Disease Events



J Am Coll Cardiol. 2017;70(12):1429-1437.

## Association between metabolically healthy obesity/overweight and cardiovascular disease risk

A representative cohort study in Taiwan



# Interaction of low grade inflammation and obesity in the development of type 2 DM



# Interaction of low grade inflammation and obesity in the development of type 2 DM





Korean J Intern Med. 2017;32(4):611-621

## Genetic phenotype of Obesity

Association of selected GLP-1R polymorphisms with response to liraglutide

| Polymorphism | Genotype | Poor responders N=37 N (%) | Strong responders N=20 N(%) | OR (95 % CI)     | P     |
|--------------|----------|----------------------------|-----------------------------|------------------|-------|
| rs 10305420  | CC       | 12 (48.0)                  | 13 (52.0)                   |                  |       |
|              | CT+TT    | 24 (77.4)                  | 7 (22.6)                    | 0.27 (0.09-0.85) | 0.025 |
| rs6923761    | GG       | 21 (77.8)                  | 6 (22.2)                    |