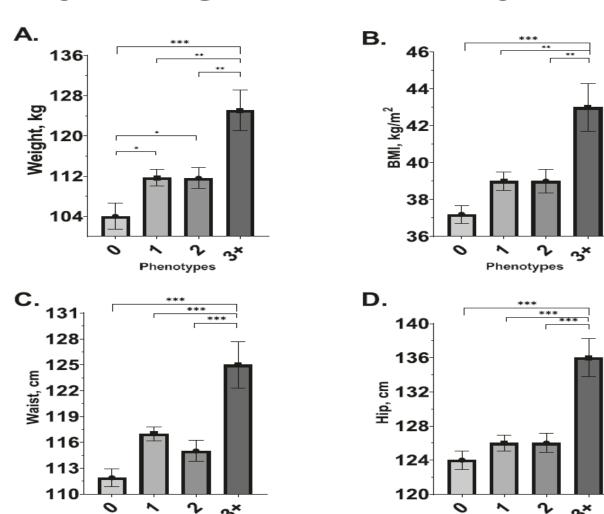

/>supplementation and<br/>high-intensity interval<br/>training</li> </ul> |
| Proposed targeted<br>PHARMACOTHERAPY                 | Phentermine plus topiramate extended release          | Oral naltrexone plus<br>bupropion sustained release             | • Liraglutide                                            | Phentermine                                                                                                                         |

## Total Body Weight loss (kg) in standard lifestyle intervention (SLI) and the phenotype-tailored lifestyle intervention (PLI).





## Phenotype Guided pharmacotherapy for obesity management improves weight loss outcomes



Obesity (Silver Spring). 2021;29(4):662-671.

## Cumulative effect of obesity phenotypes on body weight and body mass index



**Phenotypes** 

0

Phenotypes

# Clinical Obesity, Obesity addressed in clinical practice



## **Obesity Controversy**

### A Disease? vs A Risk Factor?





## **Obesity Controversy**

### A Disease? vs A Risk Factor?



Medical Treatment

Encouraging unhealthy behaviours

Financial Burden

Social responsibility

Social Stigma – disability



Life style intervention
Promoting healthy life
Financial freedom
Individual responsibility
Self-efficacy

# The recognition of obesity as a disease

- associated with
- 1. distinct pathophysiological alterations of tissues and organs
- 2. discrete clinical signs and symptoms
- 3. increased risk of secondary complication,
- 4. restrictions of daily activities.

NOT just with the number of BMI

## Setting up Clinical Obesity Paradime



Eur J Clin