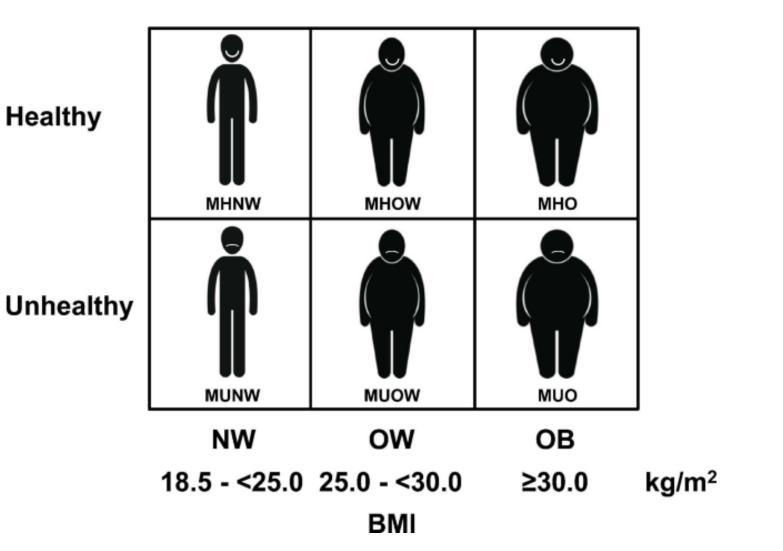

l factors involved in the development of obesity.

## Obesities, beyond BMI



### STEP 8 – Body Weight change (% on ITT)



JAMA. 2022;327(2):138-150

# Complex pathophysiology of Excessive Adiposity



## 4 pillars of Obesity Management

Lifestyle change Diet & Exercise

Behavioral Interventions : ~5% weight loss



Pharmacotherapy : ~5–15% weight loss

Surgical Interventions : ~12–30% weight loss

## Variety in phenotypes of Weight Gain



## 4 pillars of Obesity Management

Lifestyle change Diet & Exercise

Behavioral Interventions : ~5% weight loss



Pharmacotherapy : ~5–15% weight loss

Surgical Interventions : ~12–30% weight loss

## Change in Absolute Body Weight From Baseline to Week 68 for Individual Participants: STEP 8 trial



## Metabolic phenotype of Obesity

Metabolism\*



## Metabolically Healthy Obese and Incident Cardiovascular Disease Events



J Am Coll Cardiol. 2017;70(12):1429-1437.

## Association between metabolically healthy obesity/overweight and cardiovascular disease risk

A representative cohort study in Taiwan



# Interaction of low grade inflammation and obesity in the development of type 2 DM



# Interaction of low grade inflammation and obesity in the development of type 2 DM





Korean J Intern Med. 2017;32(4):611-621

## Genetic phenotype of Obesity

Association of selected GLP-1R polymorphisms with response to liraglutide

| Polymorphism | Genotype | Poor responders N=37 N (%) | Strong responders N=20 N(%) | OR (95 % CI)     | P     |
|--------------|----------|----------------------------|-----------------------------|-------------