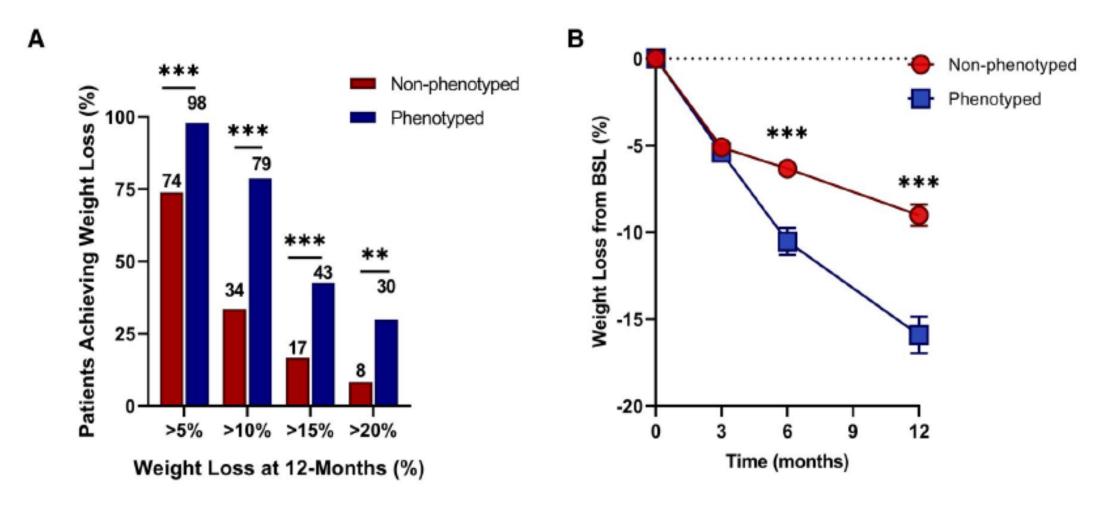

therapy | Low-calorie diet with<br>pre-meal protein<br>supplements | <ul> <li>Low-calorie diet with<br/>post-workout protein<br/>supplementation and<br/>high-intensity interval<br/>training</li> </ul> |
| Proposed targeted<br>PHARMACOTHERAPY                 | Phentermine plus topiramate extended release          | Oral naltrexone plus<br>bupropion sustained release             | • Liraglutide                                            | Phentermine                                                                                                                         |

## Total Body Weight loss (kg) in standard lifestyle intervention (SLI) and the phenotype-tailored lifestyle intervention (PLI).





## Phenotype Guided pharmacotherapy for obesity management improves weight loss outcomes



Obesity (Silver Spring). 2021;29(4):662-671.

## Cumulative effect of obesity phenotypes on body weight and body mass index



**Phenotypes** 

0

Phenotypes

# Clinical Obesity, Obesity addressed in clinical practice



## **Obesity Controversy**

### A Disease? vs A Risk Factor?





## **Obesity Controversy**

### A Disease? vs A Risk Factor?



Medical Treatment

Encouraging unhealthy behaviours

Financial Burden

Social responsibility

Social Stigma – disability



Life style intervention
Promoting healthy life
Financial freedom
Individual responsibility
Self-efficacy

# The recognition of obesity as a disease

- associated with
- 1. distinct pathophysiological alterations of tissues and organs
- 2. discrete clinical signs and symptoms
- 3. increased risk of secondary complication,