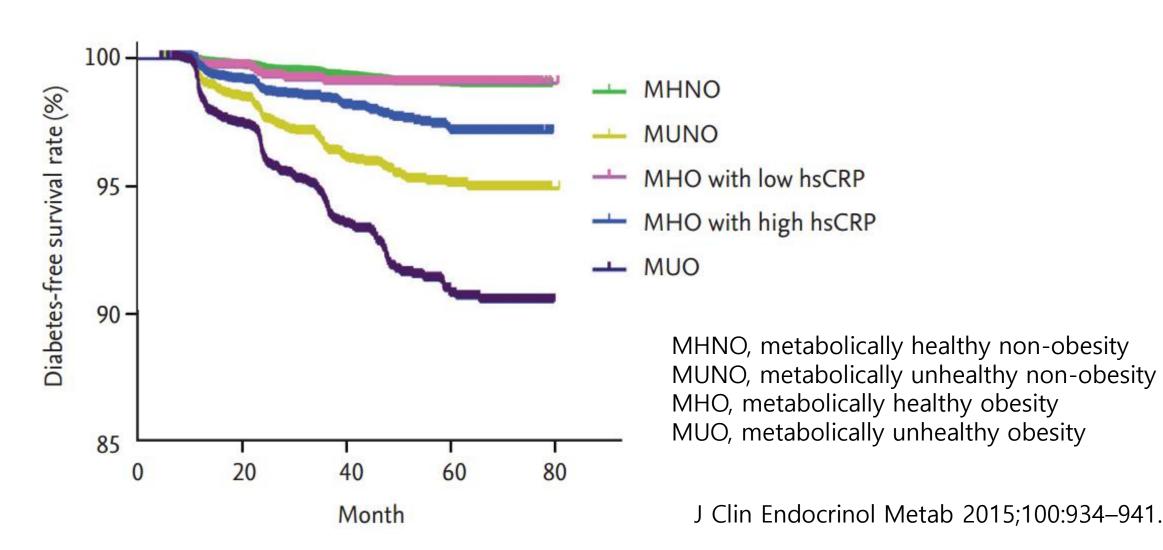

ight Gain



## 4 pillars of Obesity Management

Lifestyle change Diet & Exercise

Behavioral Interventions : ~5% weight loss



Pharmacotherapy : ~5–15% weight loss

Surgical Interventions : ~12–30% weight loss

## Change in Absolute Body Weight From Baseline to Week 68 for Individual Participants: STEP 8 trial



## Metabolic phenotype of Obesity

Metabolism\*



## Metabolically Healthy Obese and Incident Cardiovascular Disease Events



J Am Coll Cardiol. 2017;70(12):1429-1437.

## Association between metabolically healthy obesity/overweight and cardiovascular disease risk

A representative cohort study in Taiwan



# Interaction of low grade inflammation and obesity in the development of type 2 DM



# Interaction of low grade inflammation and obesity in the development of type 2 DM





Korean J Intern Med. 2017;32(4):611-621

## Genetic phenotype of Obesity

Association of selected GLP-1R polymorphisms with response to liraglutide

| Polymorphism | Genotype | Poor responders N=37 N (%) | Strong responders N=20 N(%) | OR (95 % CI)     | P     |
|--------------|----------|----------------------------|-----------------------------|------------------|-------|
| rs 10305420  | CC       | 12 (48.0)                  | 13 (52.0)                   |                  |       |
|              | CT+TT    | 24 (77.4)                  | 7 (22.6)                    | 0.27 (0.09-0.85) | 0.025 |
| rs6923761    | GG       | 21 (77.8)                  | 6 (22.2)                    |                  |       |
|              | GA+AA    | 16 (53.3)                  | 14 (46.7)