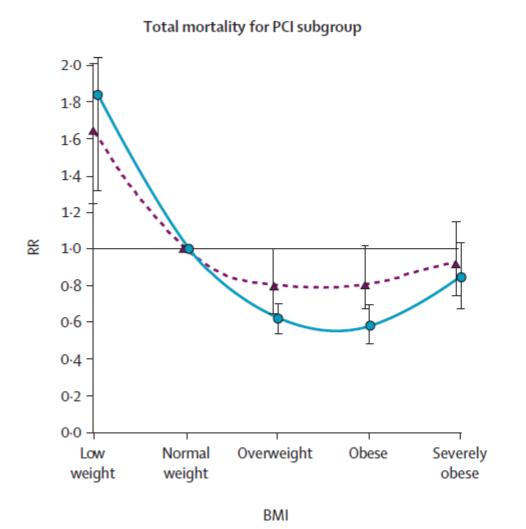

1      |               |

Social Sci History 2007; 31(2): 273-296

#### The rise of Body Mass Index



Ancel Keys (1904–2004).

an American physiologist

Adopted Quetelet index as a nutritional indicator

for investigating the relationship between diet and cardiovascular diseases in 1972



# Issues in Obesity, originated from BMI

# Obesity Severity based on BMI and Incident Cardiovascular Disease





## Outcomes comparing lower and higher BMI groups at three-year follow up of MI



## Relative Risk for Total mortality in patients with Coronary artery disease by BMI groups

Meta-analysis with 40 studies with 250,152 patients





Lancet 2006; 368: 666-78

## RR for Total mortality in patients with CAD after PCI or CABG by BMI groups

Meta-analysis with 40 studies with 250,152 patients





BMI Lancet 2006; 368: 666–78

### Adjusted Hazard Ratios for 10 year All-cause Death in Postmenopausal Korean Women

Korean National Health Insurance Service data



# Relative Risk of mortality after acute MI according to BMI category

a meta-analysis of prospective studies

obesity(exposure) vs healthy weight(control)

|                                   | expos     | иге      | contr         | ol    |        | Risk Ratio         |          |        | Ris     | k R  | atio   |        |          |
|-----------------------------------|-----------|----------|---------------|-------|--------|--------------------|----------|--------|---------|------|--------|--------|----------|
| Study or Subgroup                 | Events    | Total    | <b>Events</b> | Total | Weight | M-H, Fixed, 95% C