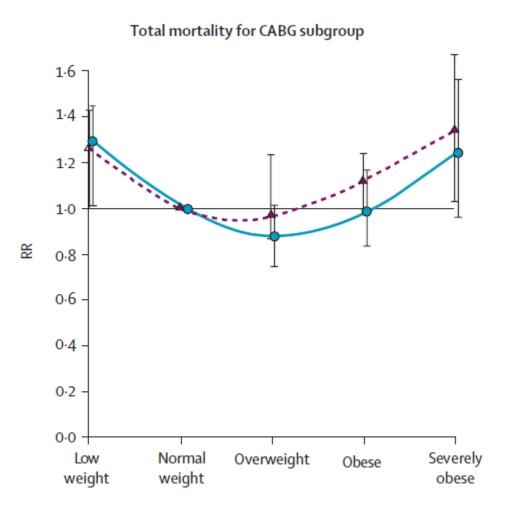

|               |

Social Sci History 2007; 31(2): 273-296

#### The rise of Body Mass Index



Ancel Keys (1904–2004).

an American physiologist

Adopted Quetelet index as a nutritional indicator

for investigating the relationship between diet and cardiovascular diseases in 1972



# Issues in Obesity, originated from BMI

# Obesity Severity based on BMI and Incident Cardiovascular Disease





## Outcomes comparing lower and higher BMI groups at three-year follow up of MI



## Relative Risk for Total mortality in patients with Coronary artery disease by BMI groups

Meta-analysis with 40 studies with 250,152 patients





Lancet 2006; 368: 666-78

## RR for Total mortality in patients with CAD after PCI or CABG by BMI groups

Meta-analysis with 40 studies with 250,152 patients





BMI Lancet 2006; 368: 666–78

### Adjusted Hazard Ratios for 10 year All-cause Death in Postmenopausal Korean Women

Korean National Health Insurance Service data



# Relative Risk of mortality after acute MI according to BMI category

a meta-analysis of prospective studies

obesity(exposure) vs healthy weight(control)

|                                   | expos     | иге      | contr         | ol    |        | Risk Ratio         |          |        | Ris     | k R  | atio   |        |          |
|-----------------------------------|-----------|----------|---------------|-------|--------|--------------------|----------|--------|---------|------|--------|--------|----------|
| Study or Subgroup                 | Events    | Total    | <b>Events</b> | Total | Weight | M-H, Fixed, 95% Cl