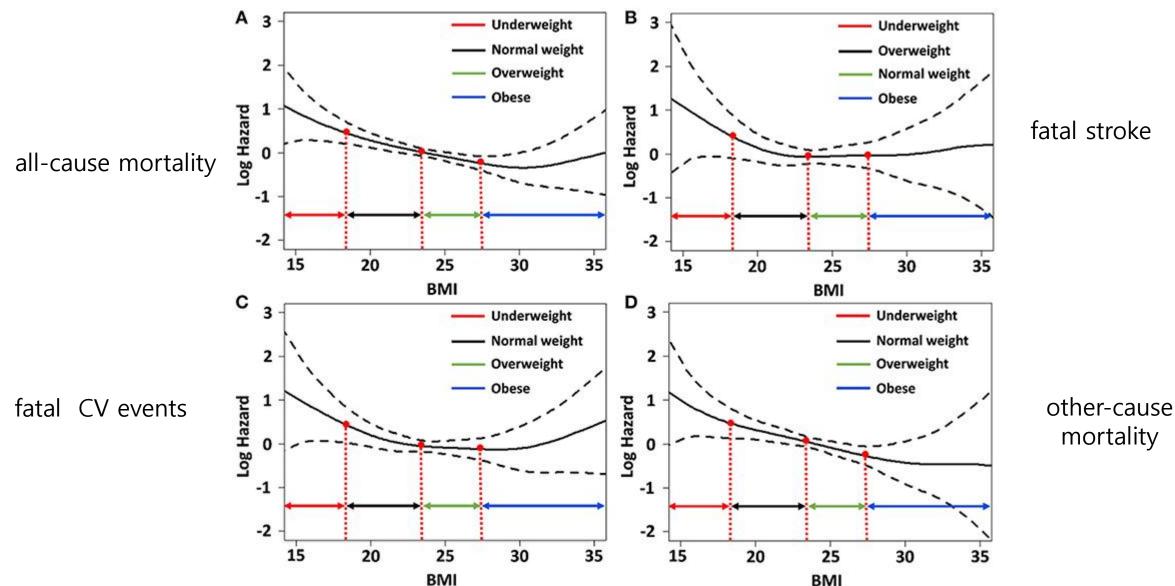

| +         |           | _        | +          | - 1        | $\overline{}$ |
| Test for overall effect:          | 그리즘 아이는 아이를 하는데 아이를 보는데 없다.  |           |             | or o e terro paet ces <b>5.</b> ∮0 |          | 0                   | 0.1   | 0.2       | 0.5       | 1        | 2          | 5          | 10            |
|                                   |                              |           |             |                                    |          | F                   | Eavoi | irs overw | eight/obe | sitv F   | avours hea | althy weir | tht           |

Int J Obes. 2016; 40:220-8

#### Relative risks of Mortality with Body Mass Index among Patients with Chronic Obstruct Pulmonary Disease



# Relative hazards of body mass index (BMI) on CVD outcomes after adjustment



#### The definition of Obesity

 a "chronic, relapsing, multi-factorial, neurobehavioral disease, wherein an increase in body fat promotes adipose tissue dysfunction and abnormal fat mass physical forces, resulting in adverse metabolic, biomechanical, and psychosocial health consequences."

The Obesity Medicine Association,

#### 3 Questions about BMI

- 1. First, is BMI a good measure of excess adiposity in an individual patient?
- 2. Second, does BMI provide information about body fat distribution, which is a more important predictor to the risk of obesity related consequences than the BMI itself?
- 3. Finally, does BMI provide any insights into the heterogeneity of obesity or its genetic, metabolic, physiological or psychological origins?

### Correlations between body mass index/perc