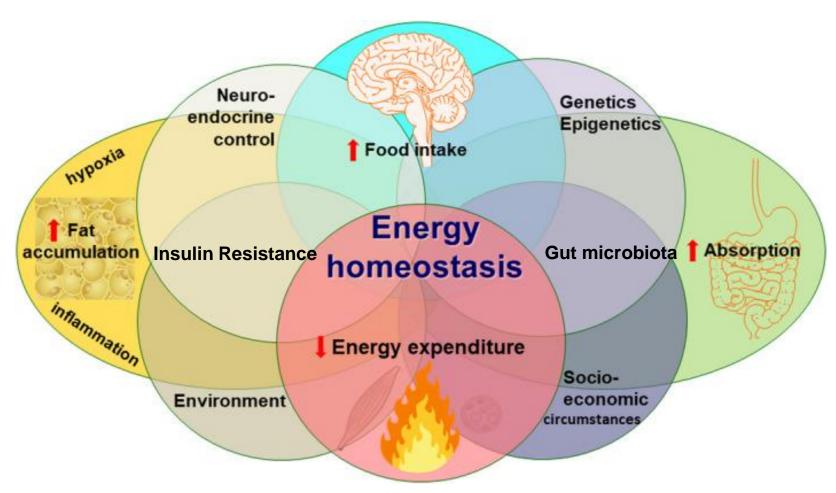

f body fat         | ***          |
| Estimating distribution of fat | 0            |
| Use in genetic studies         | **           |
| Pathophysiology of obesity     | 0            |
| Phenotyping obesity            | 0            |

<sup>0 =</sup> not useful information; \*\* = some useful information; \*\*\* = valuable.

## 3 issues originated from BMI

- 1. The BMI has only a fair not a precise correlation with body fat mass.
- 2. BMI does not provide any indication of how body fat is distributed.
- 3. the BMI tells us nothing about the genetic, metabolic, physiological or psychological factors involved in the development of obesity.

## Obesities, beyond BMI



### STEP 8 – Body Weight change (% on ITT)



JAMA. 2022;327(2):138-150

# Complex pathophysiology of Excessive Adiposity



## 4 pillars of Obesity Management

Lifestyle change Diet & Exercise

Behavioral Interventions : ~5% weight loss



Pharmacotherapy : ~5–15% weight loss

Surgical Interventions : ~12–30% weight loss

## Variety in phenotypes of Weight Gain



## 4 pillars of Obesity Management

Lifestyle change Diet & Exercise

Behavioral Interventions : ~5% weight loss



Pharmacotherapy : ~5–15% weight loss

Surgical Interventions : ~12–30% weight loss

## Change in Absolute Body Weight From Baseline to Week 68 for Individual Participants: STEP 8 trial



## Metabolic phenotype of Obesity

Metabolism\*



## Metabolically Healthy Obese and Incident Cardiovascular Disease Events



J Am Coll Cardiol. 2017;70(12):1429-1437.

## Association between metabolically healthy obesity/overweight and cardiovascul