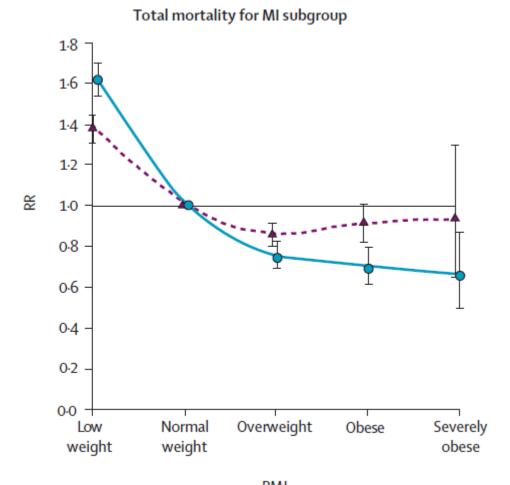

| 83.00          | 49.7          |         |       | CONTRACTOR OF THE PARTY OF THE  | 1000000            |       |             | 1      |               |

Social Sci History 2007; 31(2): 273-296

#### The rise of Body Mass Index



Ancel Keys (1904–2004).

an American physiologist

Adopted Quetelet index as a nutritional indicator

for investigating the relationship between diet and cardiovascular diseases in 1972



# Issues in Obesity, originated from BMI

# Obesity Severity based on BMI and Incident Cardiovascular Disease





## Outcomes comparing lower and higher BMI groups at three-year follow up of MI



## Relative Risk for Total mortality in patients with Coronary artery disease by BMI groups

Meta-analysis with 40 studies with 250,152 patients





Lancet 2006; 368: 666-78

## RR for Total mortality in patients with CAD after PCI or CABG by BMI groups

Meta-analysis with 40 studies with 250,152 patients





BMI Lancet 2006; 368: 666–78

### Adjusted Hazard Ratios for 10 year All-cause Death in Postmenopausal Korean Women

Korean National Health Insurance Service data



# Relative Risk of mortality after acute MI according to BMI category

a meta-analysis of prospective studies

obesity(exposure) vs healthy weight(control)

|                                   | expos     | иге      | contr         | ol    |        | Risk Ratio         |          |        | Ris     | k R  | atio   |        |          |
|-----------------------------------|-----------|----------|---------------|-------|--------|--------------------|----------|------