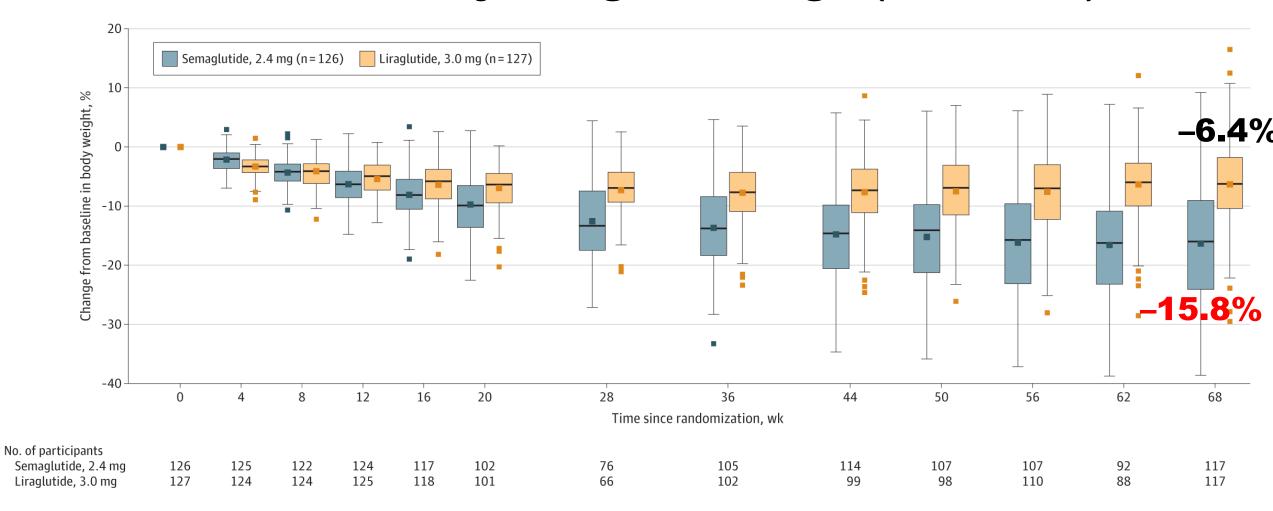

冰冰冰冰         |
| Tracking population weight     | ***          |
| Estimation of body fat         | ***          |
| Estimating distribution of fat | 0            |
| Use in genetic studies         | **           |
| Pathophysiology of obesity     | 0            |
| Phenotyping obesity            | 0            |

<sup>0 =</sup> not useful information; \*\* = some useful information; \*\*\* = valuable.

## 3 issues originated from BMI

- 1. The BMI has only a fair not a precise correlation with body fat mass.
- 2. BMI does not provide any indication of how body fat is distributed.
- 3. the BMI tells us nothing about the genetic, metabolic, physiological or psychological factors involved in the development of obesity.

## Obesities, beyond BMI



### STEP 8 – Body Weight change (% on ITT)



JAMA. 2022;327(2):138-150

# Complex pathophysiology of Excessive Adiposity



## 4 pillars of Obesity Management

Lifestyle change Diet & Exercise

Behavioral Interventions : ~5% weight loss



Pharmacotherapy : ~5–15% weight loss

Surgical Interventions : ~12–30% weight loss

## Variety in phenotypes of Weight Gain



## 4 pillars of Obesity Management

Lifestyle change Diet & Exercise

Behavioral Interventions : ~5% weight loss



Pharmacotherapy : ~5–15% weight loss

Surgical Interventions : ~12–30% weight loss

## Change in Absolute Body Weight From Baseline to Week 68 for Individual Participants: STEP 8 trial



## Metabolic phenotype of Obesity

Metabolism\*



## Metabolically Healthy Obese and Incident Cardiovascular Disease Events



J Am Coll Cardiol. 2017;70(12):1429-1437.

#