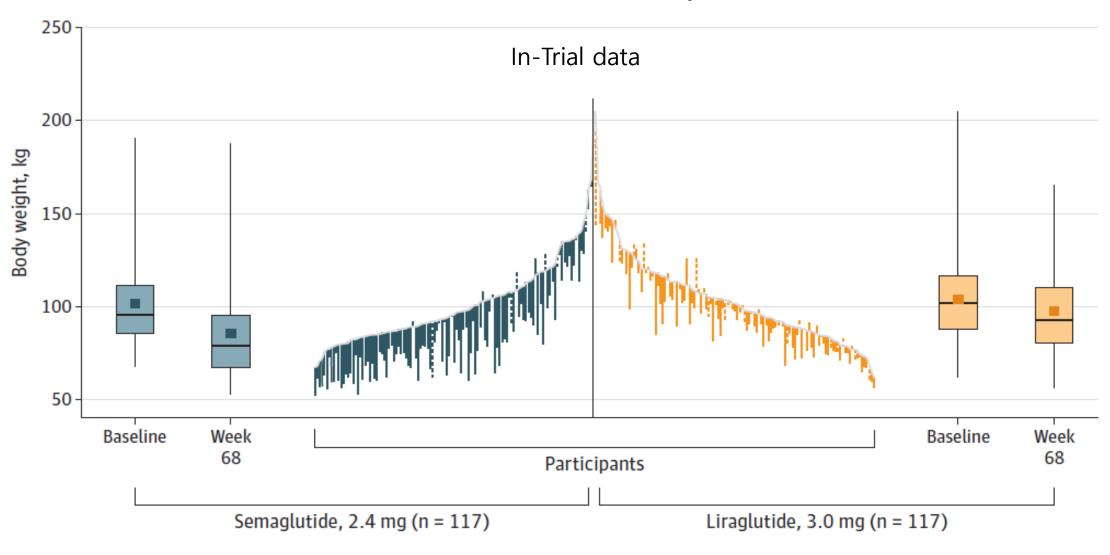

e genetic, metabolic, physiological or psychological factors involved in the development of obesity.

## Obesities, beyond BMI



### STEP 8 – Body Weight change (% on ITT)



JAMA. 2022;327(2):138-150

# Complex pathophysiology of Excessive Adiposity



## 4 pillars of Obesity Management

Lifestyle change Diet & Exercise

Behavioral Interventions : ~5% weight loss



Pharmacotherapy : ~5–15% weight loss

Surgical Interventions : ~12–30% weight loss

## Variety in phenotypes of Weight Gain



## 4 pillars of Obesity Management

Lifestyle change Diet & Exercise

Behavioral Interventions : ~5% weight loss



Pharmacotherapy : ~5–15% weight loss

Surgical Interventions : ~12–30% weight loss

## Change in Absolute Body Weight From Baseline to Week 68 for Individual Participants: STEP 8 trial



## Metabolic phenotype of Obesity

Metabolism\*



## Metabolically Healthy Obese and Incident Cardiovascular Disease Events



J Am Coll Cardiol. 2017;70(12):1429-1437.

## Association between metabolically healthy obesity/overweight and cardiovascular disease risk

A representative cohort study in Taiwan



# Interaction of low grade inflammation and obesity in the development of type 2 DM



# Interaction of low grade inflammation and obesity in the development of type 2 DM





Korean J Intern Med. 2017;32(4):611-621

## Genetic phenotype of Obesity

Association of selected GLP-1R polymorphisms with response to liraglutide

| Polymorphism | Genotype | Poor responders N=37 N (%) | Strong responders N=20 N(%) | OR (95 % CI)     | P     |
|--------------|----------|---------------------