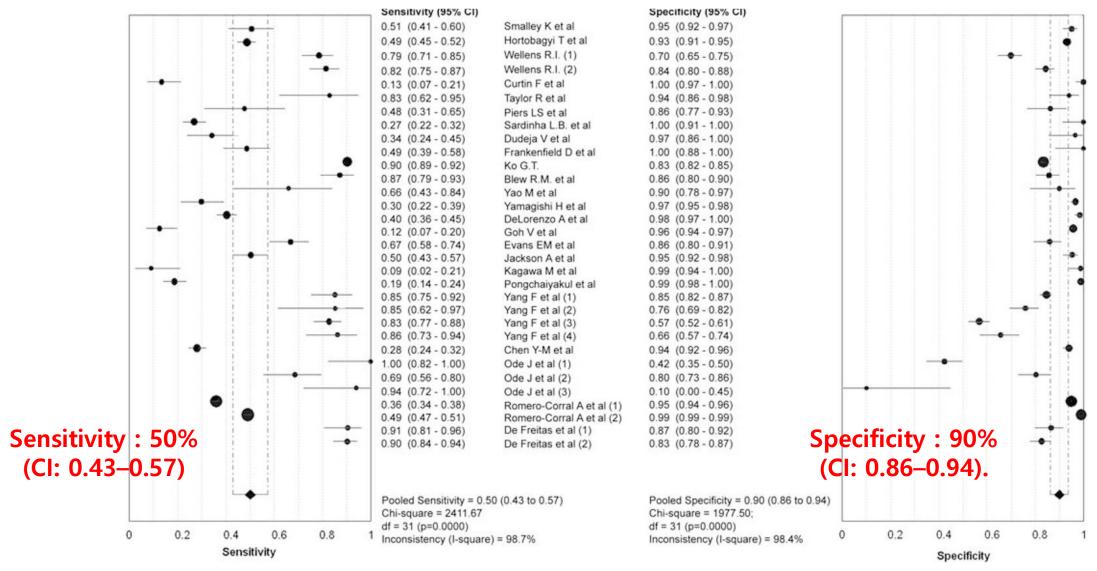

05(1.02, 1.07)^2$  |  |
| Low HDL cholesterol  | $1.11 (1.08, 1.13)^2$ | $1.04 (1.02, 1.05)^2$ | 1.03 (0.99, 1.08)    | $1.03(1.01, 1.05)^2$  |  |
| High triacylglycerol | $1.13 (1.11, 1.15)^2$ | $1.06 (1.05, 1.07)^2$ | 0.96 (0.92, 1.00)    | $1.08(1.08, 1.09)^2$  |  |
| Metabolic syndrome   | $1.15(1.12, 1.19)^2$  | $1.06 (1.05, 1.08)^2$ | 1.01 (0.95, 1.07)    | $1.06(1.04, 1.09)^2$  |  |

The ORs were adjusted for age, race, physical activity, smoking, alcohol intake, and the poverty-to-income ratio

Am J Clin Nutr 2004; 79: 379–384

#### Proportion of population in various body-mass index (BMI) categories with at least one risk factor for cardiovascular disease in Asians



Lancet 2004;363(9403):157-63

### Pooled sensitivity and specificity of BMI to identify obesity in Meta-analysis



Int J Obes 2010 ;34(5):791-9

## BMI and Variance in body fat

Multiple regression analysis of body fat percentage versus body mass index, age, sex, and ethnicity for the total study population, New York City, 1986-1992

|                 | Regression coefficients |                     |                  |                 |      |      |
|-----------------|-------------------------|---------------------|------------------|-----------------|------|------|
| Body mass index | Age                     | Sex‡                | Ethnic group§    | Intercept       | SEE  | r2†  |
| Mean ± SE†      | Mean ± SE               | Mean ± SE           | Mean ± SE        | Mean ± SE       |      |      |
| 1.34 ± 0.07**   |                         |                     |                  | -6.07 ± 2.12*