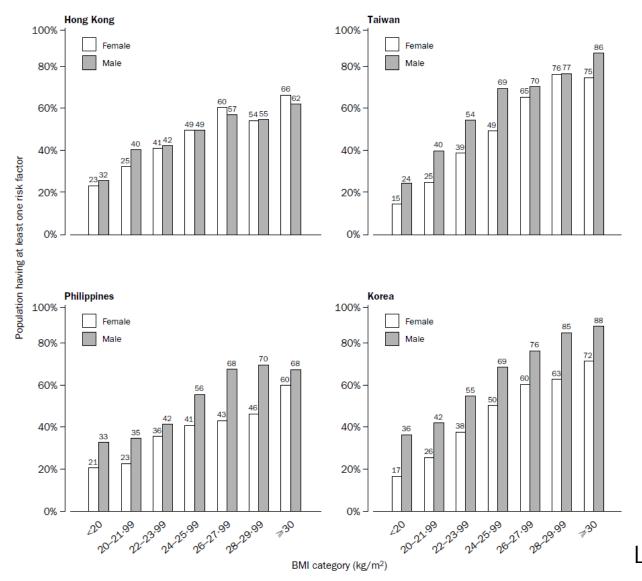

2, 1.05)^2$ |  |
| High LDL cholesterol | $1.08(1.04, 1.11)^2$  | $1.04(1.02, 1.05)^2$  | 0.97 (0.92, 1.02)    | $1.05(1.02, 1.07)^2$  |  |
| Low HDL cholesterol  | $1.11 (1.08, 1.13)^2$ | $1.04 (1.02, 1.05)^2$ | 1.03 (0.99, 1.08)    | $1.03(1.01, 1.05)^2$  |  |
| High triacylglycerol | $1.13 (1.11, 1.15)^2$ | $1.06 (1.05, 1.07)^2$ | 0.96 (0.92, 1.00)    | $1.08(1.08, 1.09)^2$  |  |
| Metabolic syndrome   | $1.15(1.12, 1.19)^2$  | $1.06 (1.05, 1.08)^2$ | 1.01 (0.95, 1.07)    | $1.06(1.04, 1.09)^2$  |  |

The ORs were adjusted for age, race, physical activity, smoking, alcohol intake, and the poverty-to-income ratio

Am J Clin Nutr 2004; 79: 379–384

#### Proportion of population in various body-mass index (BMI) categories with at least one risk factor for cardiovascular disease in Asians



Lancet 2004;363(9403):157-63

### Pooled sensitivity and specificity of BMI to identify obesity in Meta-analysis



Int J Obes 2010 ;34(5):791-9

## BMI and Variance in body fat

Multiple regression analysis of body fat percentage versus body mass index, age, sex, and ethnicity for the total study population, New York City, 1986-1992

|                 | Regression coefficients |                     |                  |                 |      |      |
|-----------------|-------------------------|---------------------|------------------|-----------------|------|------|
| Body mass index | Age                     | Sex‡                | Ethnic group§    | Intercept       | SEE  | r2†  |
| Mean ± SE†      | Mean ± SE               | Mean ± SE           | Mean ± SE        | Mean ± SE       |