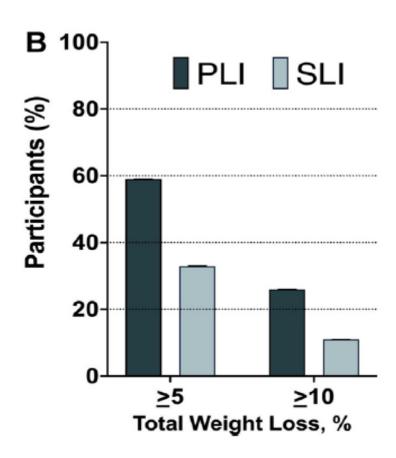

ting                              | Low-calorie diet with<br>intensive behavioural<br>group therapy | Low-calorie diet with<br>pre-meal protein<br>supplements | <ul> <li>Low-calorie diet with<br/>post-workout protein<br/>supplementation and<br/>high-intensity interval<br/>training</li> </ul> |
| Proposed targeted<br>PHARMACOTHERAPY                 | Phentermine plus topiramate extended release          | Oral naltrexone plus<br>bupropion sustained release             | • Liraglutide                                            | Phentermine                                                                                                                         |

## Total Body Weight loss (kg) in standard lifestyle intervention (SLI) and the phenotype-tailored lifestyle intervention (PLI).





## Phenotype Guided pharmacotherapy for obesity management improves weight loss outcomes



Obesity (Silver Spring). 2021;29(4):662-671.

## Cumulative effect of obesity phenotypes on body weight and body mass index



**Phenotypes** 

0

Phenotypes

# Clinical Obesity, Obesity addressed in clinical practice



## **Obesity Controversy**

### A Disease? vs A Risk Factor?





## **Obesity Controversy**

### A Disease? vs A Risk Factor?



Medical Treatment

Encouraging unhealthy behaviours

Financial Burden

Social responsibility

Social Stigma – disability



Life style intervention
Promoting healthy life
Financial freedom
Individual responsibility
Self-efficacy

# The recognition of obesity as a disease

- associated with
- 1. distinct pathophysiological alterations of tissues and orga