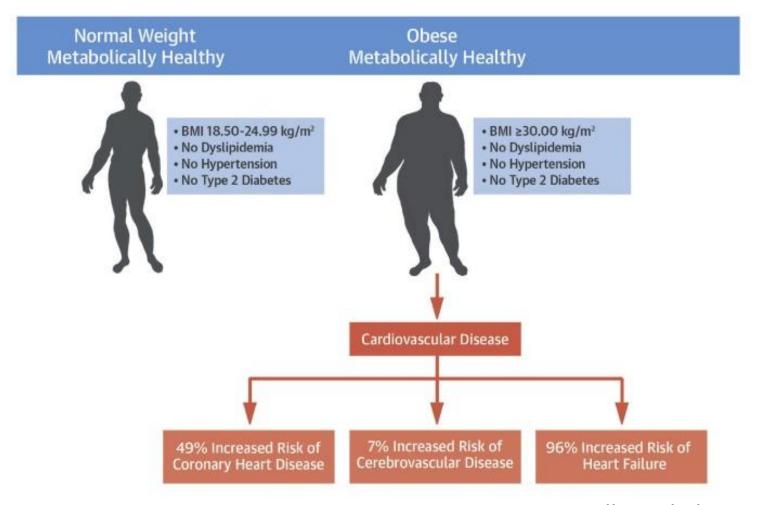

### STEP 8 – Body Weight change (% on ITT)



JAMA. 2022;327(2):138-150

# Complex pathophysiology of Excessive Adiposity



## 4 pillars of Obesity Management

Lifestyle change Diet & Exercise

Behavioral Interventions : ~5% weight loss



Pharmacotherapy : ~5–15% weight loss

Surgical Interventions : ~12–30% weight loss

## Variety in phenotypes of Weight Gain



## 4 pillars of Obesity Management

Lifestyle change Diet & Exercise

Behavioral Interventions : ~5% weight loss



Pharmacotherapy : ~5–15% weight loss

Surgical Interventions : ~12–30% weight loss

## Change in Absolute Body Weight From Baseline to Week 68 for Individual Participants: STEP 8 trial



## Metabolic phenotype of Obesity

Metabolism\*



## Metabolically Healthy Obese and Incident Cardiovascular Disease Events



J Am Coll Cardiol. 2017;70(12):1429-1437.

## Association between metabolically healthy obesity/overweight and cardiovascular disease risk

A representative cohort study in Taiwan



# Interaction of low grade inflammation and obesity in the development of type 2 DM



# Interaction of low grade inflammation and obesity in the development of type 2 DM





Korean J Intern Med. 2017;32(4):611-621

## Genetic phenotype of Obesity

Association of selected GLP-1R polymorphisms with response to liraglutide

| Polymorphism | Genotype | Poor responders N=37 N (%) | Strong responders N=20 N(%) | OR (95 % CI)     | P     |
|--------------|----------|----------------------------|-----------------------------|------------------|-------|
| rs 10305420  | CC       | 12 (48.0)                  | 13 (5