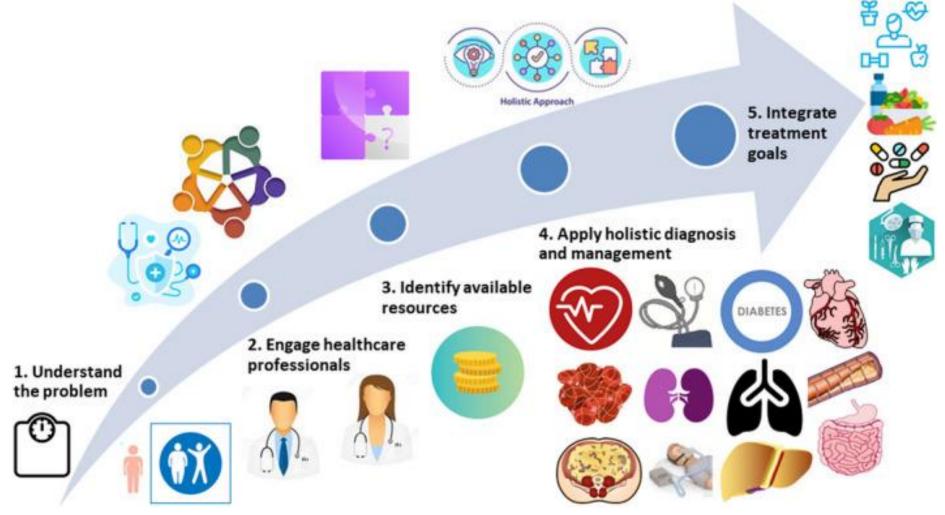

mass index



**Phenotypes** 

0

Phenotypes

# Clinical Obesity, Obesity addressed in clinical practice



## **Obesity Controversy**

### A Disease? vs A Risk Factor?





## **Obesity Controversy**

### A Disease? vs A Risk Factor?



Medical Treatment

Encouraging unhealthy behaviours

Financial Burden

Social responsibility

Social Stigma – disability



Life style intervention
Promoting healthy life
Financial freedom
Individual responsibility
Self-efficacy

# The recognition of obesity as a disease

- associated with
- 1. distinct pathophysiological alterations of tissues and organs
- 2. discrete clinical signs and symptoms
- 3. increased risk of secondary complication,
- 4. restrictions of daily activities.

NOT just with the number of BMI

## Setting up Clinical Obesity Paradime



Eur J Clin Invest. 2022 ;52(7):e13811

## CREATING A NEW HOLISTIC DIAGNOSTIC FRAMEWORK



#### 🖒 📵 Lancet Diabetes & Endocrinology Commission on the Definition and Diagnosis of Clinical Obesity



Obesity was first recognised as a disease by WHO in 1948, then between 2013 and 2022 by several medical societies and countries.<sup>1-8</sup> However, the notion that obesity is a disease and not merely a risk factor for other illnesses remains highly controversial, both within and beyond medical circles. This debate constitutes far more than arcane semantics, and seriously affects the provision of therapeutic strategies to improve health among people living with obesity.

On one side of the controversy, there is concern that defining obesity as a disease could have negative ramifications on i