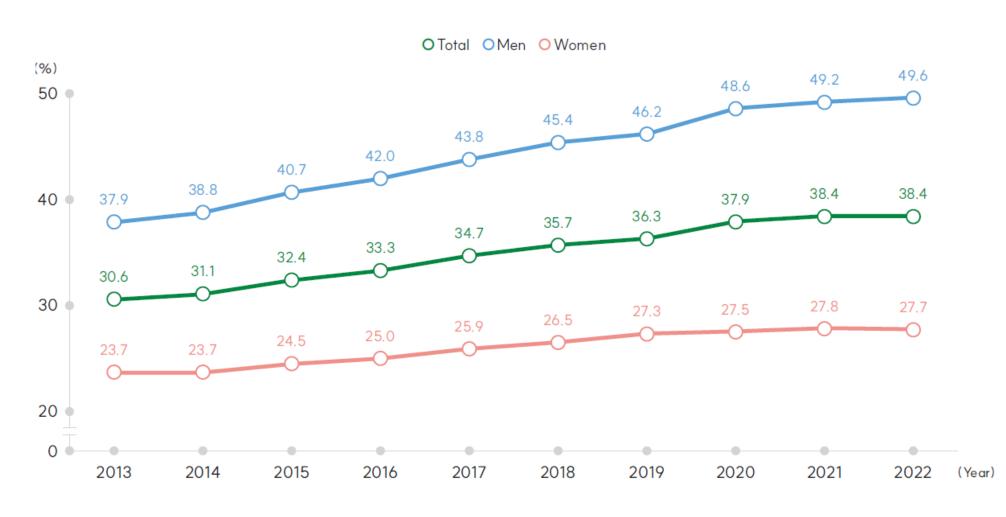

cise induced Asthma
  - Atopic dermatitis
- 10 units of alcohol once a week

# Body Mass Index (BMI): a standard measure of Adiposity?



#### The definition of Obesity

 a "chronic, relapsing, multi-factorial, neurobehavioral disease, wherein an increase in body fat promotes adipose tissue dysfunction and abnormal fat mass physical forces, resulting in adverse metabolic, biomechanical, and psychosocial health consequences."

The Obesity Medicine Association,

#### The definition of Obesity

 $\frac{\text{Weight in Kilogram}}{\text{(Height in Meter)}^2} \ge 30 \text{ or } 25$ 

## Risk of chronic disease incidence by obesity class based on BMI



## ROC curves for BMI, WC, WHR, and WHTR in screening for cardiovascular risk factors



## Prevalence of obesity in Korea during last 10 years



#### The diagnosis and classification of Obesity

| 19 20<br>18 19<br>18 19<br>17 18<br>17 17<br>16 17<br>16 16<br>15 16 | 20<br>19<br>19<br>18<br>17<br>17<br>16 | 19<br>19<br>18<br>18<br>17       | 22<br>21<br>20<br>20<br>19<br>19<br>18 | 23<br>22<br>21<br>21<br>20<br>19<br>19 | 24<br>24<br>23<br>22<br>21<br>21<br>20<br>20 | 25<br>24<br>23<br>22<br>22<br>21<br>20 | 26<br>25<br>24<br>23<br>22<br>22 | 27<br>26<br>26<br>25<br>24<br>23<br>23<br>22     | 28<br>27<br>27<br>26<br>25<br>24<br>23                 | 29<br>28<br>27<br>27<br>26<br>25<br>24<br>23                                           | 30<br>29<br>28<br>27<br>27<br>26<br>25