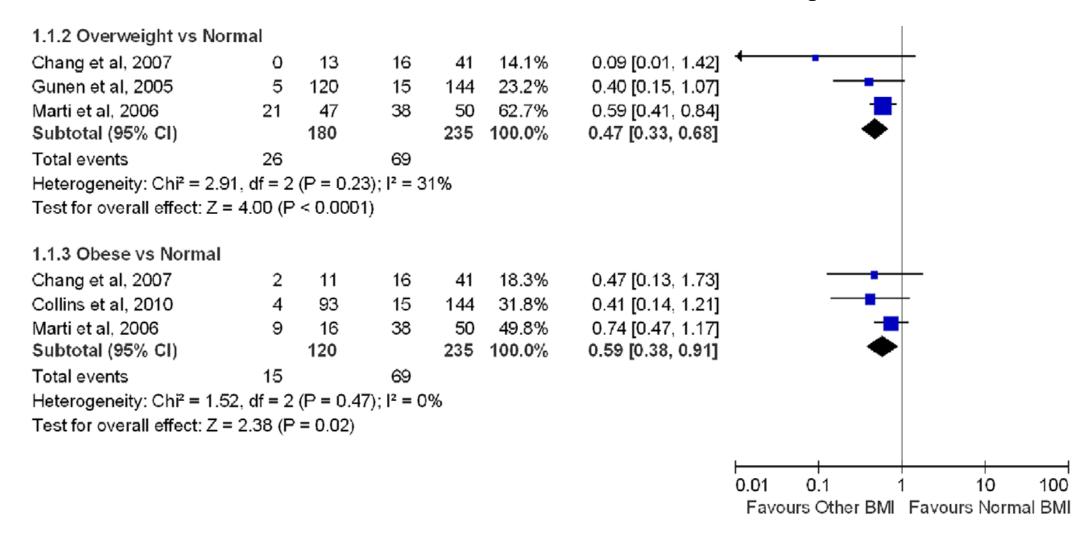

0. | 00001);                            | l² = 95% |                     | -     | +         |           | _        | +          | - 1        | $\overline{}$ |
| Test for overall effect:          | 그리즘 아이는 아이를 하는데 아이를 보는데 없다.  |           |             | or o e terro paet ces <b>5.</b> ∮0 |          | 0                   | 0.1   | 0.2       | 0.5       | 1        | 2          | 5          | 10            |
|                                   |                              |           |             |                                    |          | F                   | Eavoi | irs overw | eight/obe | sitv F   | avours hea | althy weir | tht           |

Int J Obes. 2016; 40:220-8

#### Relative risks of Mortality with Body Mass Index among Patients with Chronic Obstruct Pulmonary Disease



# Relative hazards of body mass index (BMI) on CVD outcomes after adjustment



#### The definition of Obesity

 a "chronic, relapsing, multi-factorial, neurobehavioral disease, wherein an increase in body fat promotes adipose tissue dysfunction and abnormal fat mass physical forces, resulting in adverse metabolic, biomechanical, and psychosocial health consequences."

The Obesity Medicine Association,

#### 3 Questions about BMI

- 1. First, is BMI a good measure of excess adiposity in an individual patient?
- 2. Second, does BMI provide information about body fat distribution, which is a more important predictor to the risk of obesity related consequences than the BMI itself?
- 3. Finally, does BMI provide any insights into the heterogeneity of obesity or its genetic, metabolic, physio