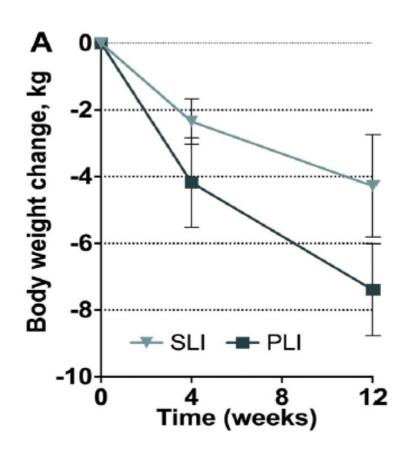

eating                              | Low-calorie diet with<br>intensive behavioural<br>group therapy | Low-calorie diet with<br>pre-meal protein<br>supplements | <ul> <li>Low-calorie diet with<br/>post-workout protein<br/>supplementation and<br/>high-intensity interval<br/>training</li> </ul> |
| Proposed targeted<br>PHARMACOTHERAPY                 | Phentermine plus topiramate extended release          | Oral naltrexone plus<br>bupropion sustained release             | • Liraglutide                                            | Phentermine                                                                                                                         |

## Total Body Weight loss (kg) in standard lifestyle intervention (SLI) and the phenotype-tailored lifestyle intervention (PLI).





## Phenotype Guided pharmacotherapy for obesity management improves weight loss outcomes



Obesity (Silver Spring). 2021;29(4):662-671.

## Cumulative effect of obesity phenotypes on body weight and body mass index



**Phenotypes** 

0

Phenotypes

# Clinical Obesity, Obesity addressed in clinical practice



## **Obesity Controversy**

### A Disease? vs A Risk Factor?





## **Obesity Controversy**

### A Disease? vs A Risk Factor?



Medical Treatment

Encouraging unhealthy behaviours

Financial Burden

Social responsibility

Social Stigma – disability



Life style intervention
Promoting healthy life
Financial freedom
Individual responsibility
Self-efficacy

# The recognition of obesity as a disease

- associated with
- 1. distinct pathophysiological alterations of tissues and or