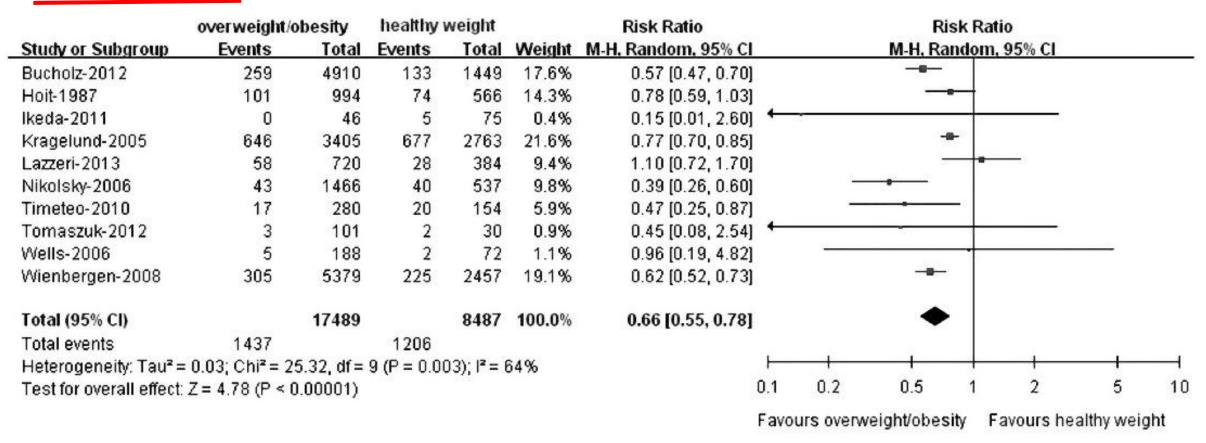

|           |          |
| Heterogeneity: Chi <sup>2</sup> = | 0.77, $df = 3$ (P | = 0.86); [ | ²= 0%   |        |        |                   | $\vdash$ |           |           | -     |            |           | $\dashv$ |
| Test for overall effect           | 2 32              | 10.77      |         |        |        |                   | 0.1      | 0.2       | 0.5       | 1     | 2          | 5         | 10       |
|                                   |                   |            |         |        |        |                   | Favo     | urs overw | eight/obe | sity  | Favours he | althy wei | ght      |

Int J Obes. 2016; 40:220-8

# Risk of medium-term mortality after acute MI according to BMI category

a meta-analysis of prospective studies

#### medium-term mortality



# Risk of long-term mortality after acute MI according to BMI category

a meta-analysis of prospective studies

#### long-term mortality

|                                   | overweight/                  | obesity   | healthy     | weight                             |          | Risk Ratio          |       |           | F         | Risk Ra  | tio        |            |               |
|-----------------------------------|------------------------------|-----------|-------------|------------------------------------|----------|---------------------|-------|-----------|-----------|----------|------------|------------|---------------|
| Study or Subgroup                 | Events                       | Total     | Events      | Total                              | Weight   | M-H, Random, 95%