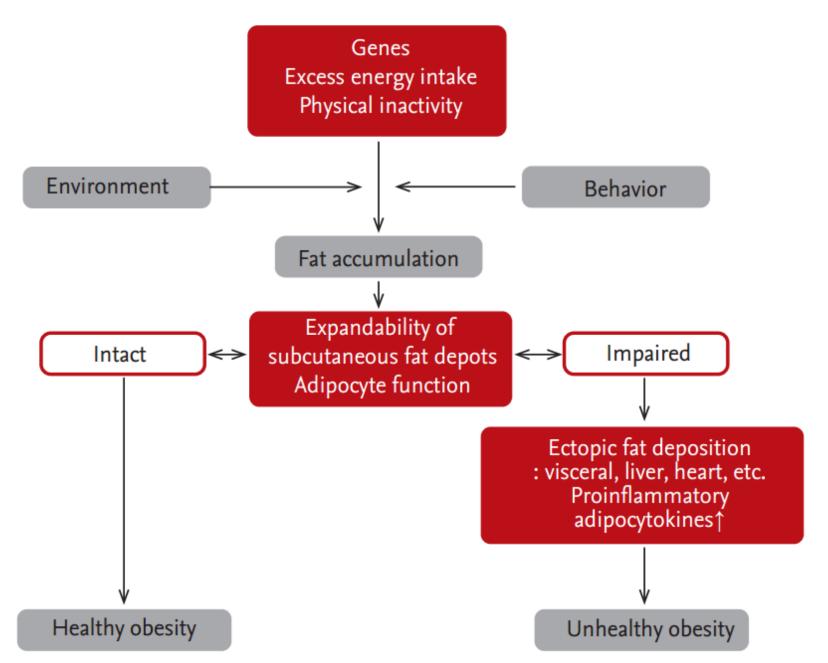

ht Gain



## 4 pillars of Obesity Management

Lifestyle change Diet & Exercise

Behavioral Interventions : ~5% weight loss



Pharmacotherapy : ~5–15% weight loss

Surgical Interventions : ~12–30% weight loss

## Change in Absolute Body Weight From Baseline to Week 68 for Individual Participants: STEP 8 trial



## Metabolic phenotype of Obesity

Metabolism\*



## Metabolically Healthy Obese and Incident Cardiovascular Disease Events



J Am Coll Cardiol. 2017;70(12):1429-1437.

## Association between metabolically healthy obesity/overweight and cardiovascular disease risk

A representative cohort study in Taiwan



# Interaction of low grade inflammation and obesity in the development of type 2 DM



# Interaction of low grade inflammation and obesity in the development of type 2 DM





Korean J Intern Med. 2017;32(4):611-621

## Genetic phenotype of Obesity

Association of selected GLP-1R polymorphisms with response to liraglutide

| Polymorphism | Genotype | Poor responders N=37 N (%) | Strong responders N=20 N(%) | OR (95 % CI)     | P     |
|--------------|----------|----------------------------|-----------------------------|------------------|-------|
| rs 10305420  | CC       | 12 (48.0)                  | 13 (52.0)                   |                  |       |
|              | CT+TT    | 24 (77.4)                  | 7 (22.6)                    | 0.27 (0.09-0.85) | 0.025 |
| rs6923761    | GG       | 21 (77.8)                  | 6 (22.2)                    |                  |       |
|              | GA+AA    | 16 (53.3)                  | 14 (46.7)