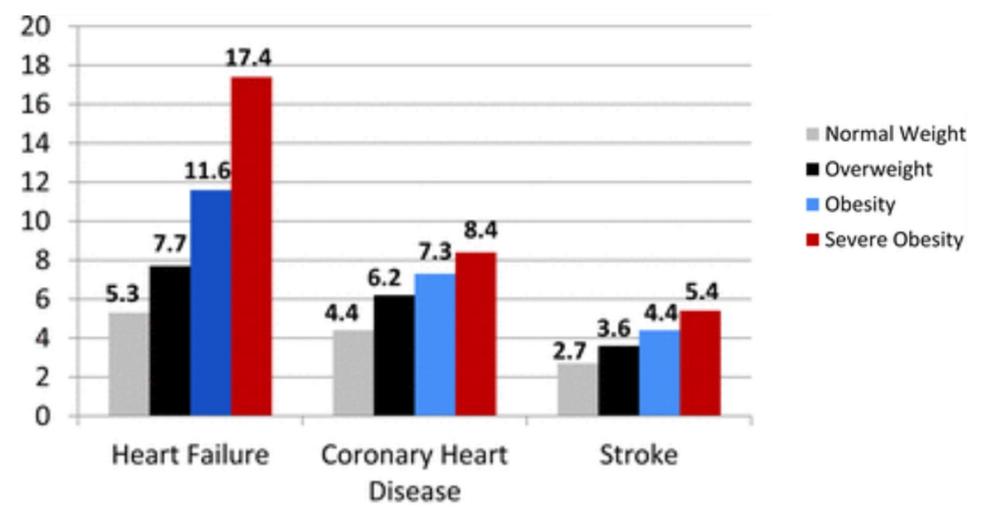

| 83.00          | 49.7          |         |       | CONTRACTOR OF THE PARTY OF THE  | 1000000            |       |             | 1      |               |

Social Sci History 2007; 31(2): 273-296

#### The rise of Body Mass Index



Ancel Keys (1904–2004).

an American physiologist

Adopted Quetelet index as a nutritional indicator

for investigating the relationship between diet and cardiovascular diseases in 1972



# Issues in Obesity, originated from BMI

# Obesity Severity based on BMI and Incident Cardiovascular Disease





## Outcomes comparing lower and higher BMI groups at three-year follow up of MI



## Relative Risk for Total mortality in patients with Coronary artery disease by BMI groups

Meta-analysis with 40 studies with 250,152 patients





Lancet 2006; 368: 666-78

## RR for Total mortality in patients with CAD after PCI or CABG by BMI groups

Meta-analysis with 40 studies with 250,152 patients





BMI Lancet 2006; 368: 666–78

### Adjusted Hazard Ratios for 10 year All-cause Death in Postmenopausal Korean Women

Korean National Health Insurance Service data



# Relative Risk of mortality after acute MI according to BMI category

a meta-analysis of prospective studies

obesity(exposure) vs healthy weight(control)

|                                   | expos     | иге      | contr         | ol