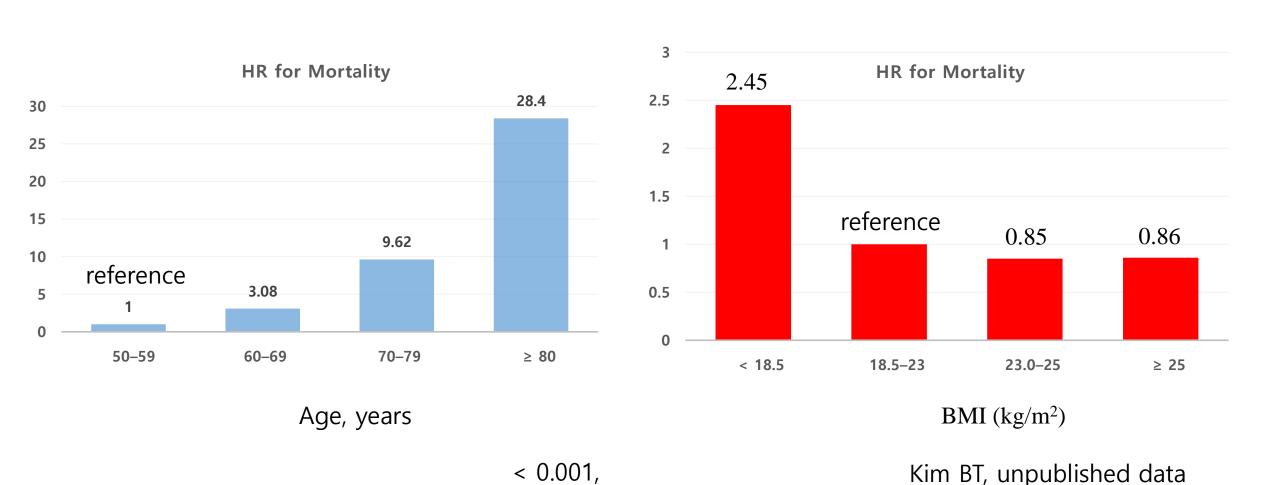

let index as a nutritional indicator

for investigating the relationship between diet and cardiovascular diseases in 1972



# Issues in Obesity, originated from BMI

# Obesity Severity based on BMI and Incident Cardiovascular Disease





## Outcomes comparing lower and higher BMI groups at three-year follow up of MI



## Relative Risk for Total mortality in patients with Coronary artery disease by BMI groups

Meta-analysis with 40 studies with 250,152 patients





Lancet 2006; 368: 666-78

## RR for Total mortality in patients with CAD after PCI or CABG by BMI groups

Meta-analysis with 40 studies with 250,152 patients





BMI Lancet 2006; 368: 666–78

### Adjusted Hazard Ratios for 10 year All-cause Death in Postmenopausal Korean Women

Korean National Health Insurance Service data



# Relative Risk of mortality after acute MI according to BMI category

a meta-analysis of prospective studies

obesity(exposure) vs healthy weight(control)

|                                   | expos     | иге      | contr         | ol    |        | Risk Ratio         |          |        | Ris     | k R  | atio   |        |          |
|-----------------------------------|-----------|----------|---------------|-------|--------|--------------------|----------|--------|---------|------|--------|--------|----------|
| Study or Subgroup                 | Events    | Total    | <b>Events</b> | Total | Weight | M-H, Fixed, 95% Cl |          |        | M-H, Fi | ced. | 95% C  |        |          |
| Buettner-2007                     | 3         | 292      | 11            | 551   | 1.4%   | 0.51