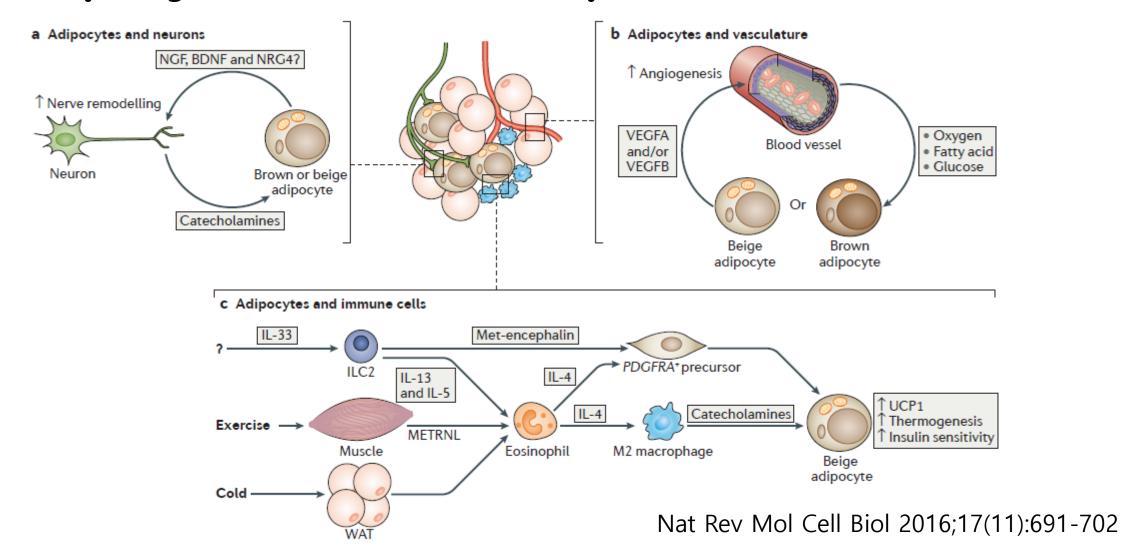

nd coronary artery disease

#### VATadj loci

AMBRA1, CEBPA, CEBPA-DT\*, CPEB4, EBF2, GPR158, HLA-B, HLA-DQB1, HLA-DRB5, JAZF1, LINC00310, LINC01101, LINC01948, LINC02953, MTOR, PEPD, PIK3C2B, PNKD, WT1-AS

#### ASATadj loci

ADAMTSL3, ARL17A, ARL17B, CACNA1S, CENPW, DMRT2, FST, KLF14, LINC01230, MIR6085, OPTC, PDE4C, SOCS3, TBX15, UBE2Q2P1

#### GFATadj loci

ABCA1, CCDC92, COBLL1†, COLEC11, DLG1, EYA1, FAM13A, FGF2, FGFR2, GTF2H3, H6PD, H0XC13, ITPR2, KAT5, KNTC1, LINC01214, LINC02227, LINC02537, LOC101928306, LOC646736, LY86, MAFB, MAFF, MTMR11, NYAP2, OSMR-DT, PDCL2, PDGFC, PEMT, PEPD, PLCB3, PPARG, PRKAG3, PRR5L, SETD2, SHBG, SLC44A1, SMIM20, SSPN

### 3 types of Adipocyte: brown, white and beige.



## Crosstalk between brown and/or beige adipocytes and other adipose-resident cells



## **Functional Phenotypes of Obesity**

|                                                      | Hungry brain                                          | Emotional hunger                                                | Hungry gut                                               | Slow burn                                                                                                                           |
|------------------------------------------------------|-------------------------------------------------------|-----------------------------------------------------------------|----------------------------------------------------------|-------------------------------------------------------------------------------------------------------------------------------------|
| Main obesit