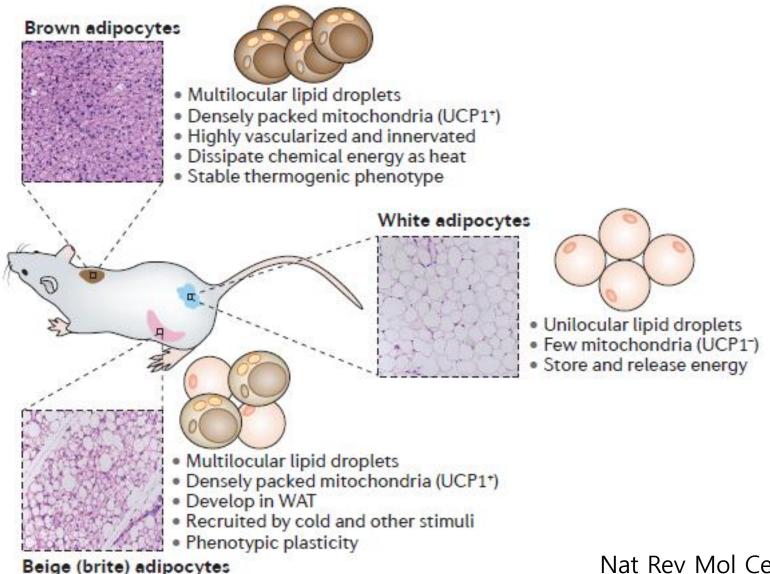

ally higher in females
- · GFAT adj associated with decreased risk of type 2 diabetes and coronary artery disease

#### VATadj loci

AMBRA1, CEBPA, CEBPA-DT\*, CPEB4, EBF2, GPR158, HLA-B, HLA-DQB1, HLA-DRB5, JAZF1, LINC00310, LINC01101, LINC01948, LINC02953, MTOR, PEPD, PIK3C2B, PNKD, WT1-AS

#### ASATadj loci

ADAMTSL3, ARL17A, ARL17B, CACNA1S, CENPW, DMRT2, FST, KLF14, LINC01230, MIR6085, OPTC, PDE4C, SOCS3, TBX15, UBE2Q2P1

#### GFATadj loci

ABCA1, CCDC92, COBLL1†, COLEC11, DLG1, EYA1, FAM13A, FGF2, FGFR2, GTF2H3, H6PD, H0XC13, ITPR2, KAT5, KNTC1, LINC01214, LINC02227, LINC02537, LOC101928306, LOC646736, LY86, MAFB, MAFF, MTMR11, NYAP2, OSMR-DT, PDCL2, PDGFC, PEMT, PEPD, PLCB3, PPARG, PRKAG3, PRR5L, SETD2, SHBG, SLC44A1, SMIM20, SSPN

### 3 types of Adipocyte: brown, white and beige.



## Crosstalk between brown and/or beige adipocytes and other adipose-resident cells



## **Functional Phenotypes of Obesity**

|                                                      | Hungry brain                                          | Emotional hunger                                                | Hungry gut                                               | Slow burn                                                                                                                           |
|------------------------------------------------------|-------------------------------------------------------|-----------------------------------------------------------------|----------------------------------------------------------|-------------------------------------------------------------